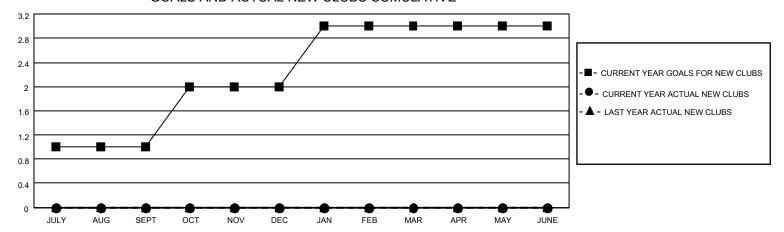

## GOALS AND ACTUAL NEW CLUBS CUMULATIVE

## MONTHLY MEMBERSHIP PROGRESS REPORT

LOCATION ESTONIA District 120 Results as of: 11/30/2022

| Clubs RESULTS FOR 2022-2023 |   |   |   | Members RESULTS FOR 2022-2023 |   |   |    |
|-----------------------------|---|---|---|-------------------------------|---|---|----|
|                             |   |   |   |                               |   |   |    |
| JULY/AUG/SEPT               | 1 | 0 | 1 | JULY/AUG/SEPT                 | 5 | 3 | 12 |
| OCT/NOV/DEC                 | 1 | 0 | 0 | OCT/NOV/DEC                   | 3 | 8 | 13 |
| JAN/FEB/MAR                 | 1 | 0 | 0 | JAN/FEB/MAR                   | 0 | 0 | 0  |
| APR/MAY/JUNE                | 0 | 0 | 0 | APR/MAY/JUNE                  | 4 | 0 | 0  |