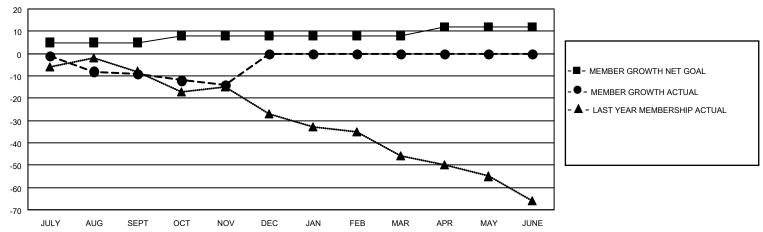

## GOALS AND ACTUAL MEMBERS CUMULATIVE

| DROPPED CLUBS: 1 |    | 7 CLUBS OF 61 ADDED 1 OR<br>MORE NEW MEMBERS | GENDER DISTRIBUTION                |              |  |
|------------------|----|----------------------------------------------|------------------------------------|--------------|--|
|                  |    | WORL NEW WEINBERG                            | MALE                               | 747 (65.70%) |  |
|                  |    |                                              | FEMALE 390 (34.30%)                |              |  |
| DROPPED MEMBERS  |    |                                              | NON BINARY                         | 0 (0.00%)    |  |
|                  |    |                                              | PREFER NOT TO ANSWER 0 (0.00%)     |              |  |
| DECEASED         | 1  |                                              |                                    | ,            |  |
| CLUB CANCELLED   | 0  | CLICK HERE FOR CUMULATIVE                    | TOTAL FAMILY UNIT MEMBERS          | 74           |  |
| OTHER            | 24 | MEMBERSHIP DATA                              |                                    |              |  |
| TOTAL 25         |    |                                              | FAMILY MEMBERS PAYING HALF DUES 38 |              |  |
|                  |    |                                              |                                    |              |  |

## MONTHLY MEMBERSHIP PROGRESS REPORT

LOCATION ESTONIA District 120 Results as of: 11/30/2022

| Clubs RESULTS FOR 2022-2023 |   |   |   | Members RESULTS FOR 2022-2023 |   |   |    |
|-----------------------------|---|---|---|-------------------------------|---|---|----|
|                             |   |   |   |                               |   |   |    |
| JULY/AUG/SEPT               | 1 | 0 | 1 | JULY/AUG/SEPT                 | 5 | 3 | 12 |
| OCT/NOV/DEC                 | 1 | 0 | 0 | OCT/NOV/DEC                   | 3 | 8 | 13 |
| JAN/FEB/MAR                 | 1 | 0 | 0 | JAN/FEB/MAR                   | 0 | 0 | 0  |
| APR/MAY/JUNE                | 0 | 0 | 0 | APR/MAY/JUNE                  | 4 | 0 | 0  |